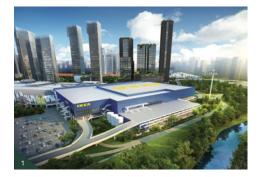

#### 1 Furnish Your Dreams IKEA Batu Kawan

Being the only one in the Northern Region, this 433,000 sq. ft. IKEA store is set to provide an array of well-designed and functional home furnishing products to cater your living and working needs. Come for the furniture, or have discussions over Swedish meatballs.