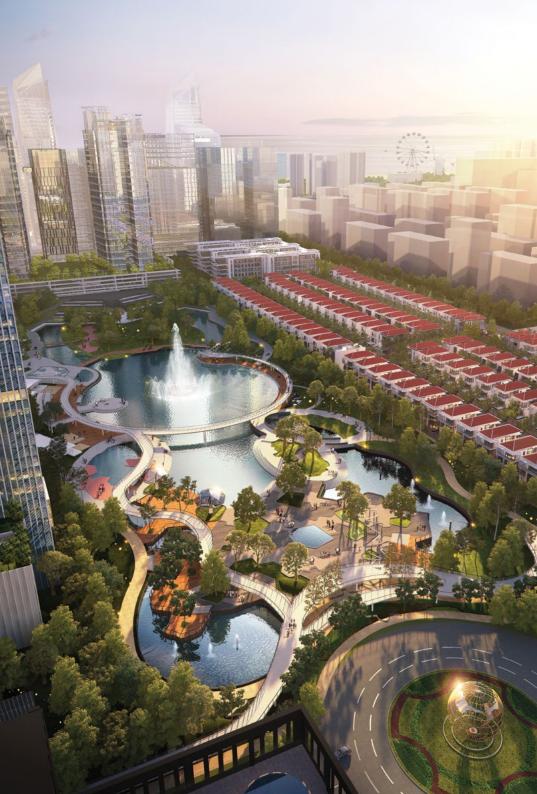

## Landmark of Passions & Ambitions Aspen Vision City

At Vivo Executive Apartment, passions beautifully bloom, all inside the smart metropolis of Aspen Vision City.

This sprawling 245-acre FREEHOLD development is set to become the Northern Region's hub of business and lifestyle, planned with sustainability and connectivity in mind. Located at the exit of Second Penang Bridge, it is strategically positioned to bridge this smart city to other commerce centres in Penang and the Northern Region. It is easily accessible from the North-South Highway and other major roads and is only 30 minutes away from the Penang International Airport.

Following the Northern Corridor Economic Region (NCER) blueprint, Aspen Vision City is set to be the first worldclass metropolis with a cloud infrastructure, as well as smart facilities and amenities to bring you closer to your future.

### Aspen Vision City Masterplan

- 1 Link to Second Penang Bridge
- 2 IKEA Batu Kawan
- 3 Regional Integrated Shopping Centre Anchored by IKEA
- 4 Auto Hub
- 5 Vogue Lifestyle Residence | Aloft Hotel | Vogue Piazza | Work @ Vogue
- 6 Office Tower
- 7 Vervea Commercial Precinct
- 8 Vervea Trade & Exhibition Centre (VTEC)

- 9 25-acre Central Island Park
- 10 Viluxe
- 11 Vertu Resort
- 12 Vittoria Financial Centre
- 13 Columbia Asia Medical Centre
- 14 Drive-thru F&B Outlet & Petrol Station
- 15 Aspen Vision City Sales Gallery

#### ③ <sup>The Green Gem</sup> Central Island Park

Network with the community or simply take a stroll and enjoy the view at the Central Island Park. The park effortlessly combines nature with the urban elements for a harmonious and sustainable ecosystem. With a blue lagoon featuring a 52-metre high water jet, adventure playground, a 1.5-kilometre jogging and cycling path, as well as an amphitheatre, it perfectly balances between wellness and modern pursuits.