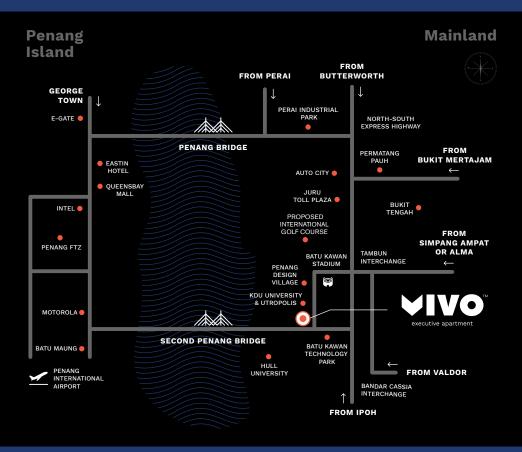

#### **Location Map**

In addition to being bordered by an impressive surrounding, this FREEHOLD development is strategically located at the exit of the Second Penang Bridge, and is easily accessible from the North-South Highway and other major roads. It is a mere 33 kilometres to the Penang International Airport and 38 kilometres to George Town.