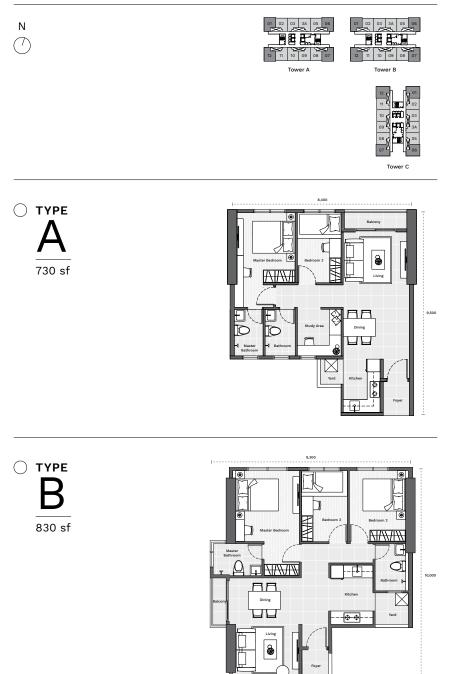

full services supported by 150 beds.

(7)

The Vibrant Experience Aloft Hotel

Being the first international branded hotel in Batu Kawan, this 260,000 sq. ft. hotel features a 30-storey tower, swimming pool, fitness centre, meeting rooms, ballrooms, restaurants and a bar, among others.







#### Driven by Knowledge KDU University College

The new campus of this renowned University College will heighten the number of potential educated workforce, but also brings in fresh ideas that can transform and elevate your vision.



#### Retail Experience Penang Design Village

Part of a 40-acre mixed-use development that includes a hotel, serviced apartments and condominiums, the Penang Design Village is the greenest mall in Malaysia, and it is also the first and only outlet mall in Penang.









## **Ground Facilities**

- 1 Entrance Statement
- 2 Linear Garden
- 3 Retail Promenade Walkway
- 4 Residential Drop-off Porch
- 5 Feature Garden



## Deck Facilities (10th Floor)

- 1 Lap Pool
- 2 Pool Deck
- 3 Event Lawn
- 4 Children's Pool
- 5 BBQ Area

- 6 Children's Playground
- 7 Shower Area
- 8 Sculpture
- 9 Gymnasium
- 10 Changing Room / Washroom

**Vivo Executive Apartment** 

# Call / WhatsApp +6012-387 0503

Disclaimer: This document is produced or published for general information purposes only and does not form part of any contract or otherwise. All photographs, illustrations and renderings are artist's impressions only. The information contained herein is not guaranteed to be correct or accurate at the time of printing/publishing and are subject to change without notice.