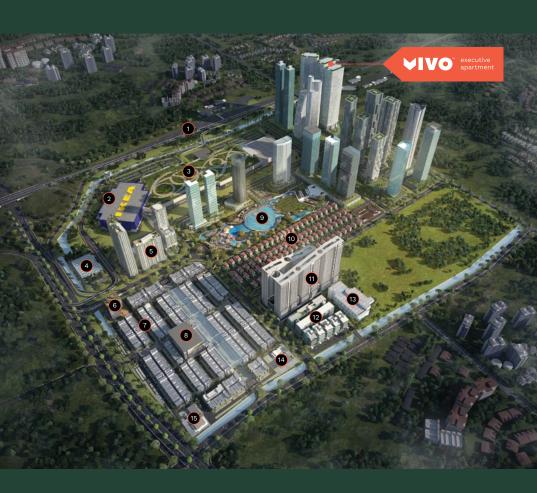

### Aspen Vision City Masterplan

- 1 Link to Second Penang Bridge
- 2 IKEA Batu Kawan
- 3 Regional Integrated Shopping Centre Anchored by IKEA
- 4 Auto Hub
- 5 Vogue Lifestyle Residence | Aloft Hotel | Vogue Piazza | Work @ Vogue
- 6 Office Tower
- 7 Vervea Commercial Precinct
- 8 Vervea Trade & Exhibition Centre (VTEC)

- 9 25-acre Central Island Park
- 10 Viluxe
- 11 Vertu Resort
- 12 Vittoria Financial Centre
- 13 Columbia Asia Medical Centre
- 14 Drive-thru F&B Outlet & Petrol Station
- 15 Aspen Vision City Sales Gallery