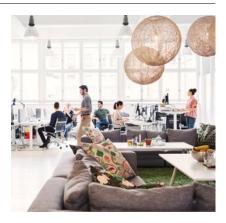

#### ⊘ Co-working Space

Equipped with the basic necessities for you to start working on your ideas, this co-working space will be the focal point of your passion. This includes:

- Wi-Fi
- Desk and chair
- Open space
- Discussion area
- Chill area

#### ✓ Social Kitchen

The spacious fully-fitted kitchen is always ready for socialisation or for breaks in between chasing your dreams.