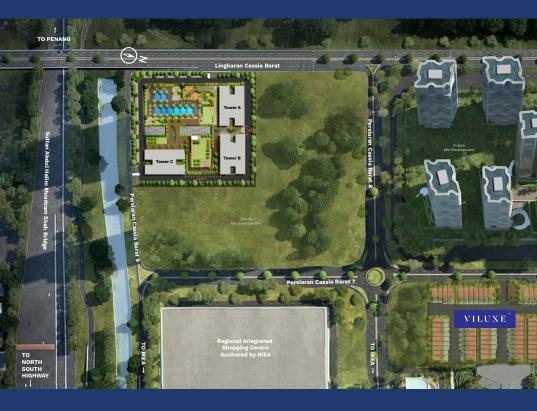

al Integrated Shopping Centre Anchored by IKEA
- 4 Auto Hub
- 5 Vogue Lifestyle Residence | Aloft Hotel | Vogue Piazza | Work @ Vogue
- 6 Office Tower
- 7 Vervea Commercial Precinct
- 8 Vervea Trade & Exhibition Centre (VTEC)

- 9 25-acre Central Island Park
- 10 Viluxe
- 11 Vertu Resort
- 12 Vittoria Financial Centre
- 13 Columbia Asia Medical Centre
- 14 Drive-thru F&B Outlet & Petrol Station
- 15 Aspen Vision City Sales Gallery



#### **Location Map**

In addition to being bordered by an impressive surrounding, this FREEHOLD development is strategically located at the exit of the Second Penang Bridge, and is easily accessible from the North-South Highway and other major roads. It is a mere 33 kilometres to the Penang International Airport and 38 kilometres to George Town.

# Site Map





# A Sustained Starting Point

Build the momentum with the top-notch facilities, or leap further with world-standard amenities. These will all be available to you, as well as a nearby urban green lung, a commercial district and a ready catchment of over 6 million potential customers.

## To-Do







#### 1 Furnish Your Dreams IKEA Batu Kawan

Being the only one in the Northern Region, this 433,000 sq. ft. IKEA store is set to provide an array of well-designed and functional home furnishing products to cater your living and working needs. Come for the furniture, or have discussions over Swedish meatballs.

#### 2

#### Centre for Community Regional Integrated Shopping Centre Anchored by IKEA

The 1,000,000 sq. ft. Regional Integrated Shopping Centre will feature a rooftop garden with al