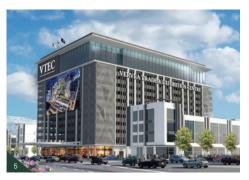

# 5

Elevated Conventions & Exhibition Vervea Trade & Exhibition Centre

The Vervea Trade & Exhibition Centre (VTEC) can hold large scale concerts, auto shows, trade fairs and consumer exhibitions, and it is capable of becoming the region's hub for Meetings, Incentives, Conventions and Exhibitions (M.I.C.E). The 38,000 sq. ft. of space consists of exhibition halls, a pre-function hall, a VIP room, an organiser room and preparation areas for food and services. 6