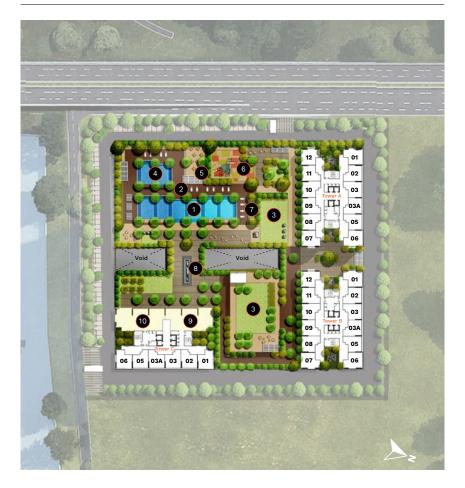

## Deck Facilities (10th Floor)

- 1 Lap Pool
- 2 Pool Deck
- 3 Event Lawn
- 4 Children's Pool
- 5 BBQ Area

- 6 Children's Playground
- 7 Shower Area
- 8 Sculpture
- 9 Gymnasium
- 10 Changing Room / Washroom