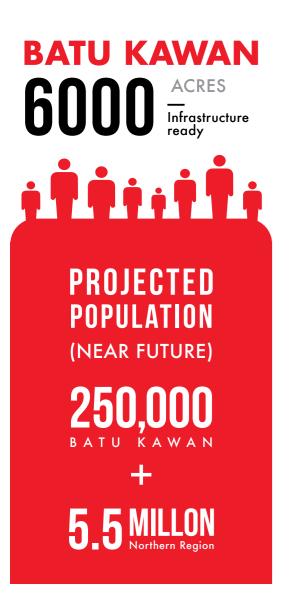

## THIS IS UNDENIABLY THE FUTURE OF PENANG

The property landscape in Penang is changing. Vibrancy and excitement are beginning to flow from the island to the mainland. It makes perfect sense to secure your future here as the entire Batu Kawan has been masterfully planned with an impressive line-up of developments. It is a location earmarked for growth where many multinational companies (MNC) have made mainland Penang a major industrial hub, and Utropolis is right at the centre of it all.

Today, Batu Kawan has been designated as the 3rd satellite town of Penang with booming industrial sites, commercial precincts, residential developments and more taking shape in this thriving location.