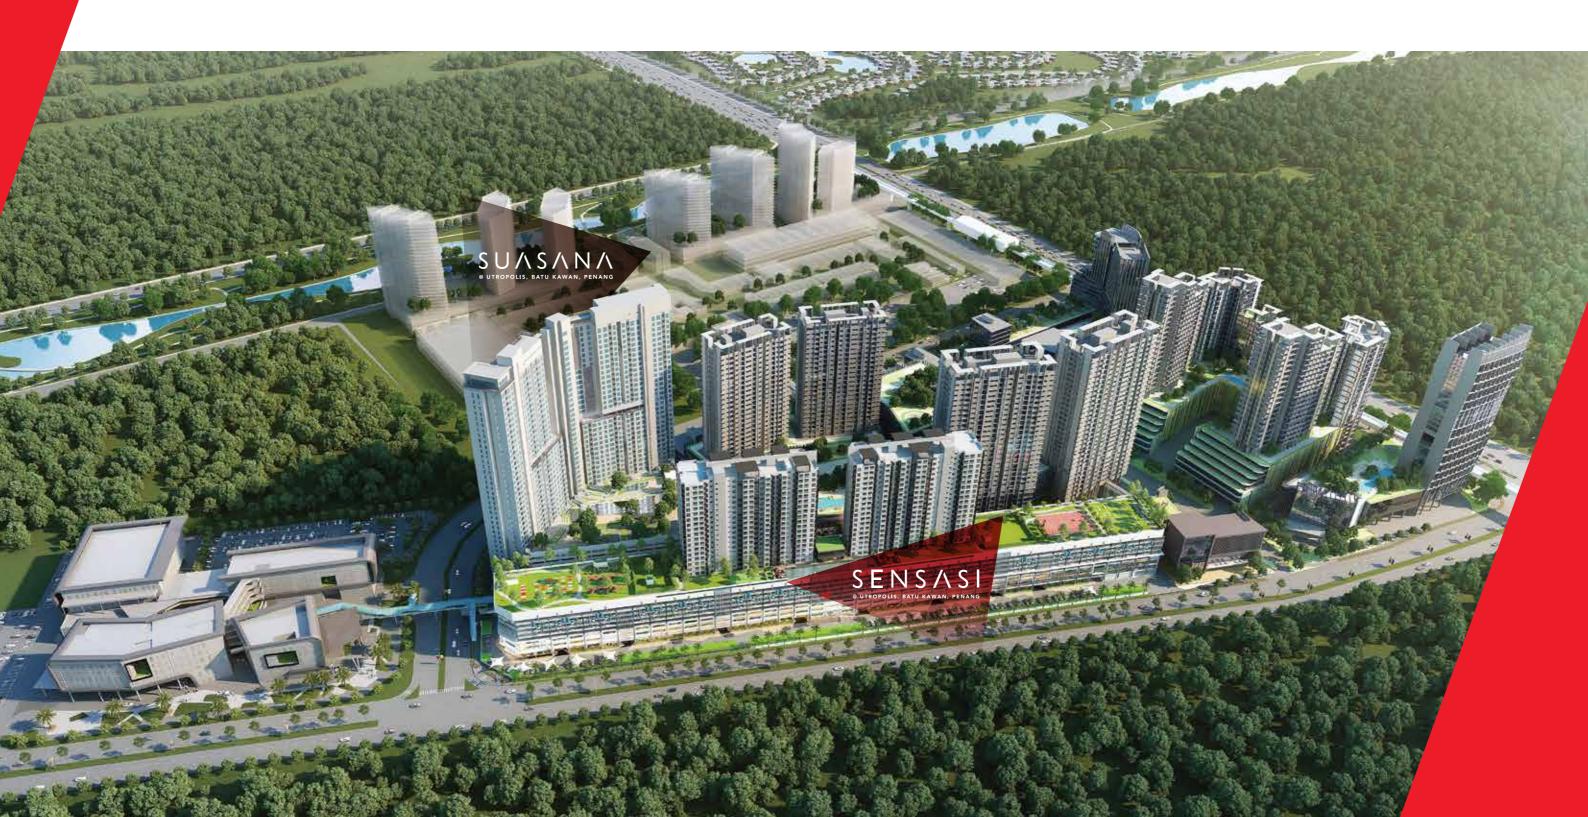

#### AN EVERGREEN ADDRESS PULSATING

with eager dreams and opportunities

University metropolises are the heart of life. It is where students come together to achieve their goals, and where businesses prosper along with the community. It is a place that is constantly progressing, thriving and achieving. Anchored by the flagship KDU Penang University College campus, this 44.3-acre master-planned development will set the pulse of progress with a continuous influx of students, businesses and residences. It's the life of excitement, Utropolis Batu Kawan.

# AWARD WINNING DEVELOPMENT CONCEPT FOR EVERY PHASE OF YOUR LIFE

Mirroring the successful concept of Utropolis Glenmarie in Shah Alam, Utropolis Batu Kawan is set to be a vibrant integrated landmark that inspires educational and cultural experiences. It brings together residential, commercial, offices, education, hotel and wellness together as one. An address for ambitious individuals, both young and old, Utropolis will be the ideal dream home for young learners, thriving working adults to senior citizens who will embrace the highest quality life here.

# THE HEARTBEAT OF UTROPOLIS BATU KAWAN

The modern state-of-the-art 10.5-acre KDU Penang University College is the anchor of Utropolis Batu Kawan. The campus features innovative teaching-andlearning spaces with conducive activity areas designed to encourage learning beyond the classroom. It is also the biggest purpose-built campus in Batu Kawan with the capacity to accommodate up to 5,000 students.