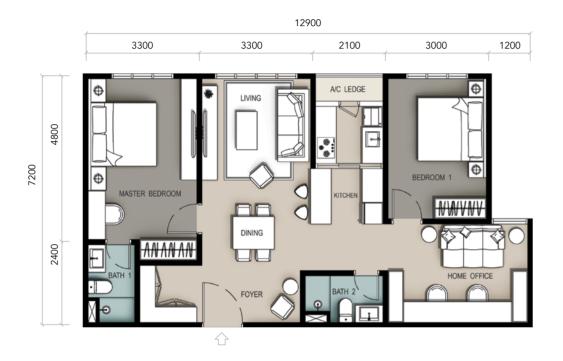

Yoga Garden

Type A chic and cosy at 926 sq ft

Type B charming and homey at 1,076 sq ft

Type C