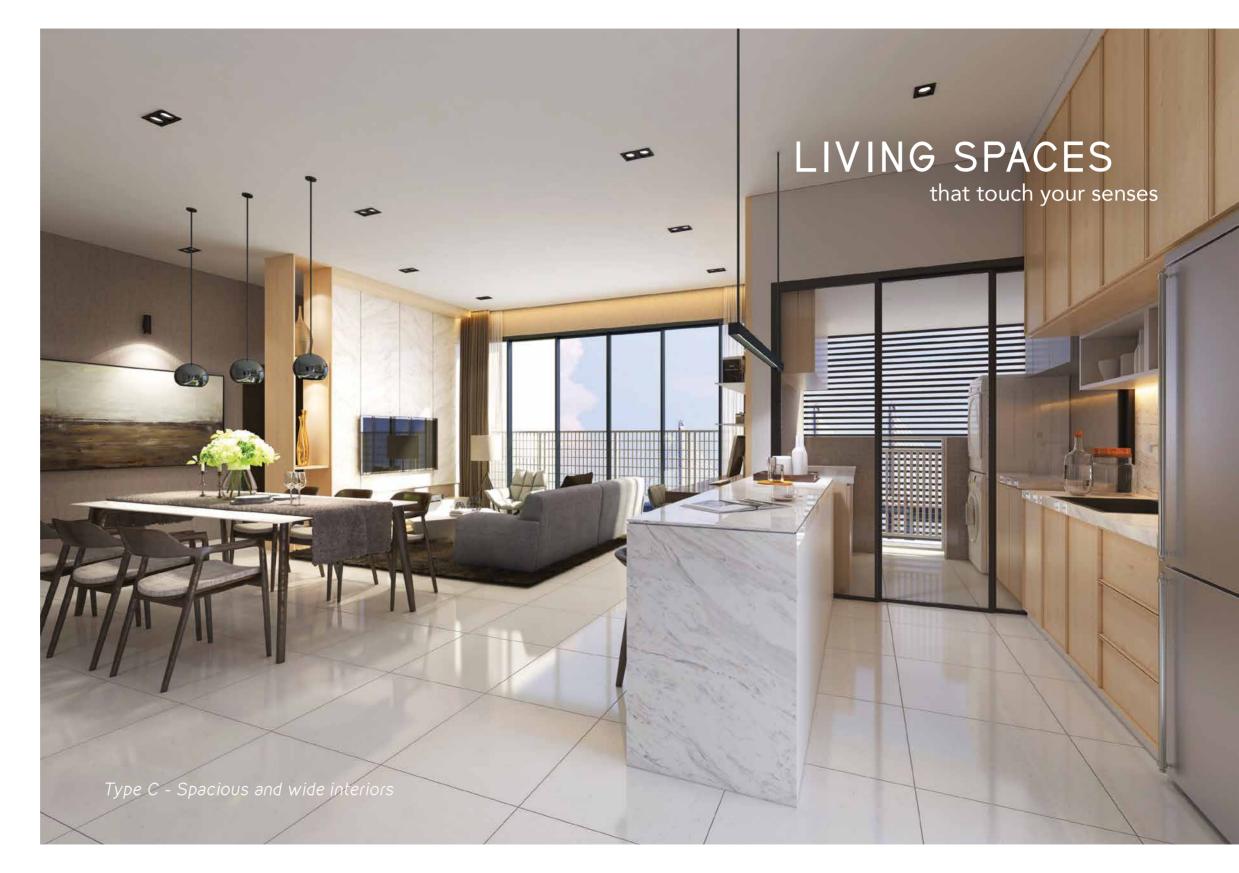

Yoga Garden

Type A chic and cosy at 926 sq ft

Type B charming and homey at 1,076 sq ft

Type C