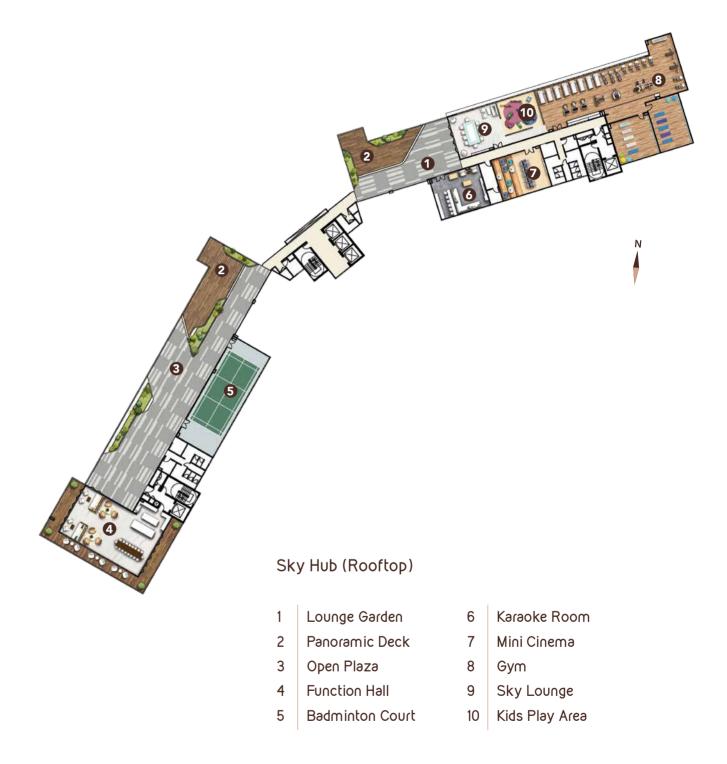

#### FACILITIES PLANS

Split Level Podium (7th Floor)

- 1 Living Box Garden
- ? Terrace Garden
- 3 Playground

Split Level Podium (8th Floor)

| 1 | Swimming Pool | 7  | Wading Pool    |
|---|---------------|----|----------------|
| 2 | Jacuzzi       | 8  | Terrace Garden |
| 3 | Dip Pool      | 9  | Entrance Lobby |
| 4 | Pool Deck     | 10 | BBQ Garden     |
| 5 | Pool Lounge   | 11 | Forest Trail   |
| 6 | Aqua Gym      | ı  |                |