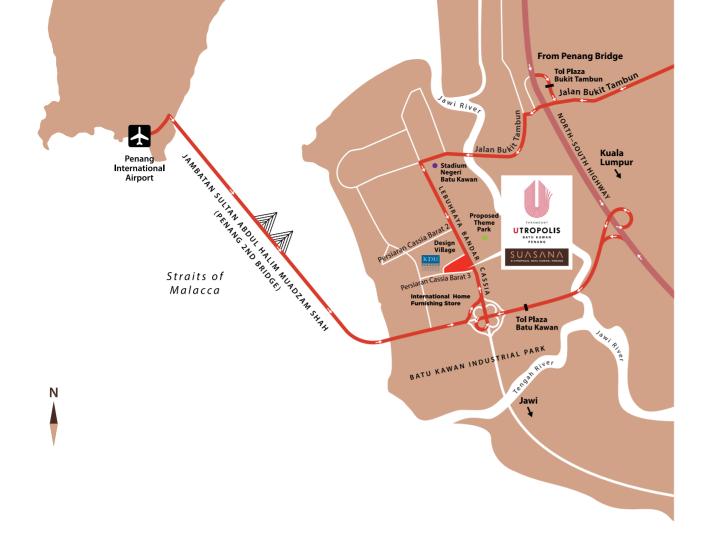

# UNPARALLELED ACCESSIBILITY IN BETWEEN TWO SHORES

Suasana at Utropolis Batu Kawan sits strategically in between the Second Penang Bridge that connects you to the island and the North-South Expressway that takes you to everywhere else you desire. Whether it is for personal convenience or business logistics, every destination is an easy drive away.