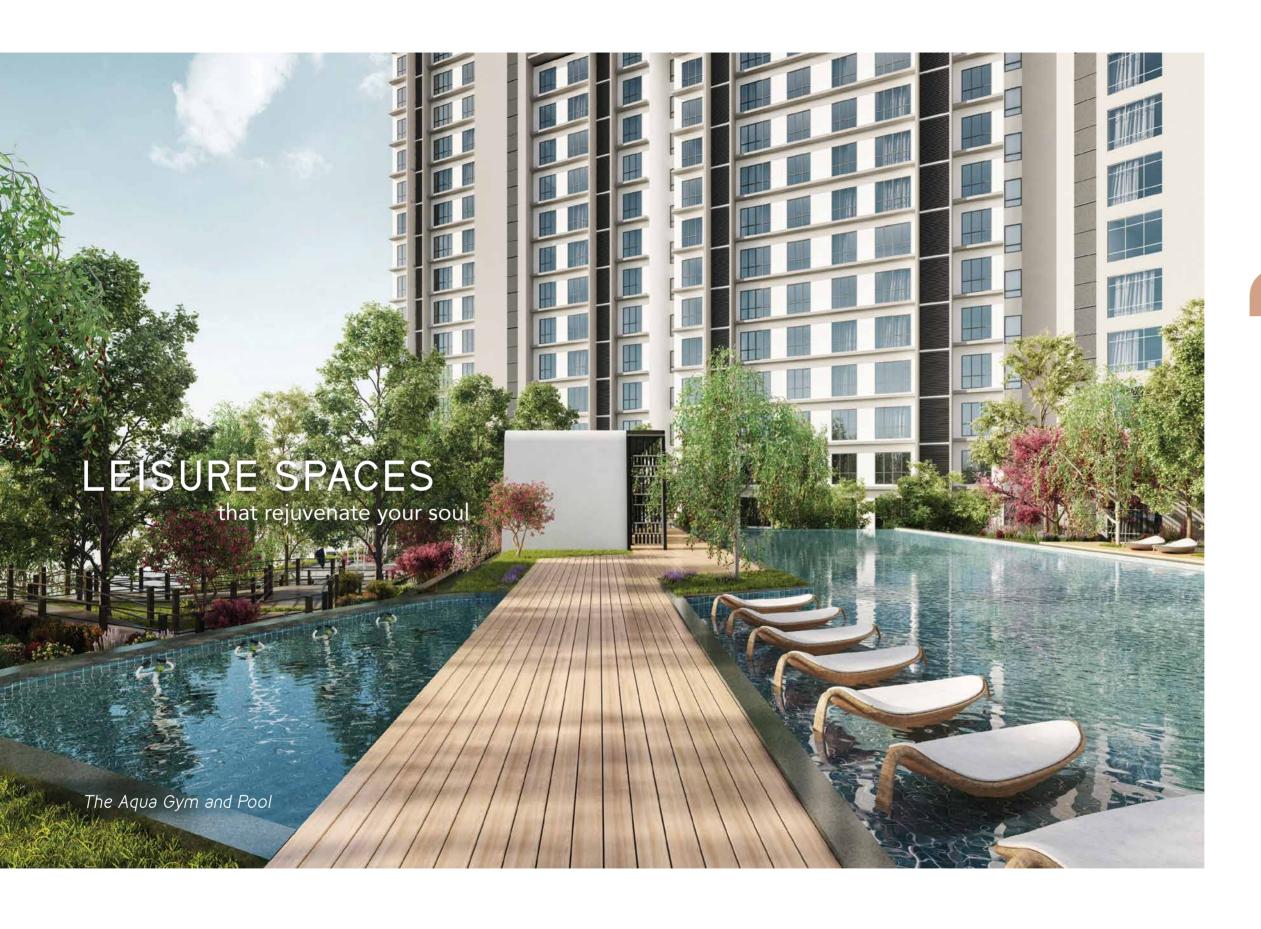

#### FACILITIES PLANS

Split Level Podium (7th Floor)

- 1 Living Box Garden
- ? Terrace Garden
- 3 Playground

Split Level Podium (8th Floor)

| 1 | Swimming Pool | 7  | Wading Pool    |
|---|---------------|----|----------------|
| 2 | Jacuzzi       | 8  | Terrace Garden |
| 3 | Dip Pool      | 9  | Entrance Lobby |
| 4 | Pool Deck     | 10 | BBQ Garden     |
| 5 | Pool Lounge   | 11 | Forest Trail   |
| 6 | Aqua Gym      | ı  |                |