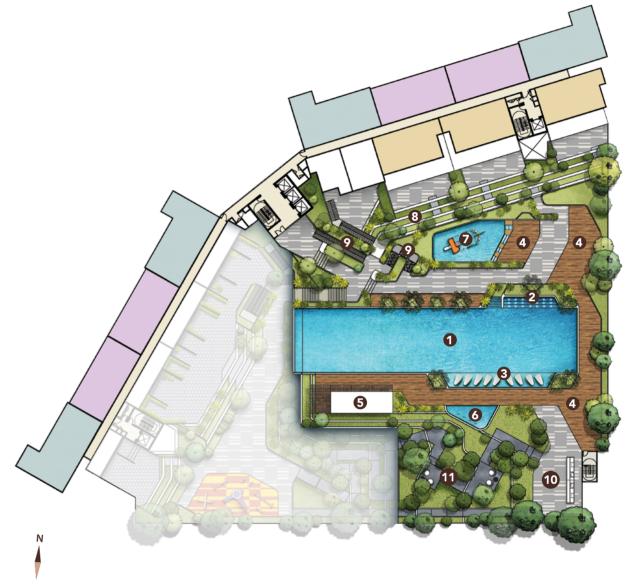

#### FACILITIES PLANS

Split Level Podium (7th Floor)

- 1 Living Box Garden
- ? Terrace Garden
- 3 Playground

Split Level Podium (8th Floor)

| 1 | Swimming Pool | 7  | Wading Pool    |
|---|---------------|----|----------------|
| 2 | Jacuzzi       | 8  | Terrace Garden |
| 3 | Dip Pool      | 9  | Entrance Lobby |
| 4 | Pool Deck     | 10 | BBQ Garden     |
| 5 | Pool Lounge   | 11 | Forest Trail   |
| 6 | Aqua Gym      | ı  |                |

Yoga Garden

Type A chic and cosy at 926 sq ft

Type B charming and homey at 1,076 sq ft

Type C