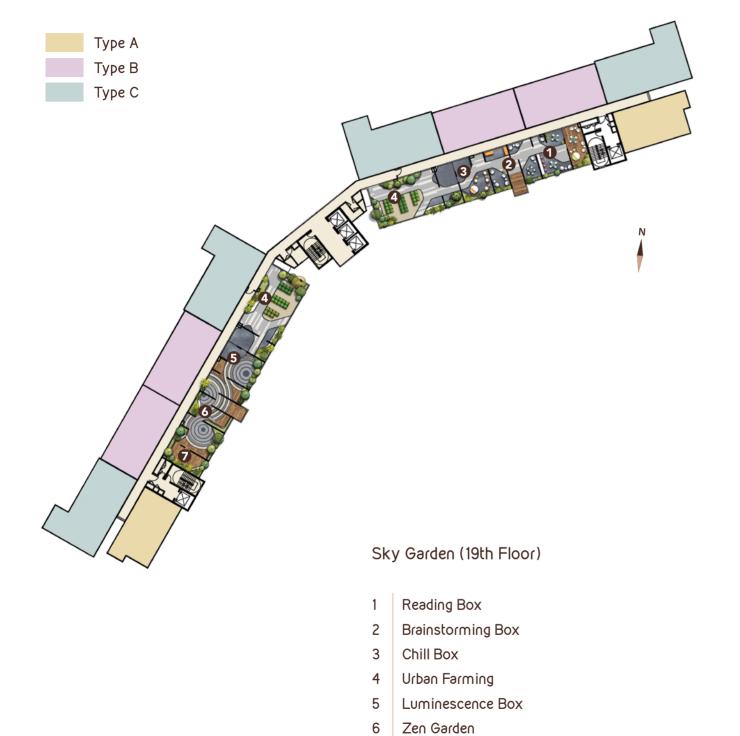

#### FACILITIES PLANS

Split Level Podium (7th Floor)

- 1 Living Box Garden
- ? Terrace Garden
- 3 Playground

Split Level Podium (8th Floor)

| 1 | Swimming Pool | 7  | Wading Pool    |
|---|---------------|----|----------------|
| 2 | Jacuzzi       | 8  | Terrace Garden |
| 3 | Dip Pool      | 9  | Entrance Lobby |
| 4 | Pool Deck     | 10 | BBQ Garden     |
| 5 | Pool Lounge   | 11 | Forest Trail   |
| 6 | Aqua Gym      | ı  |                |