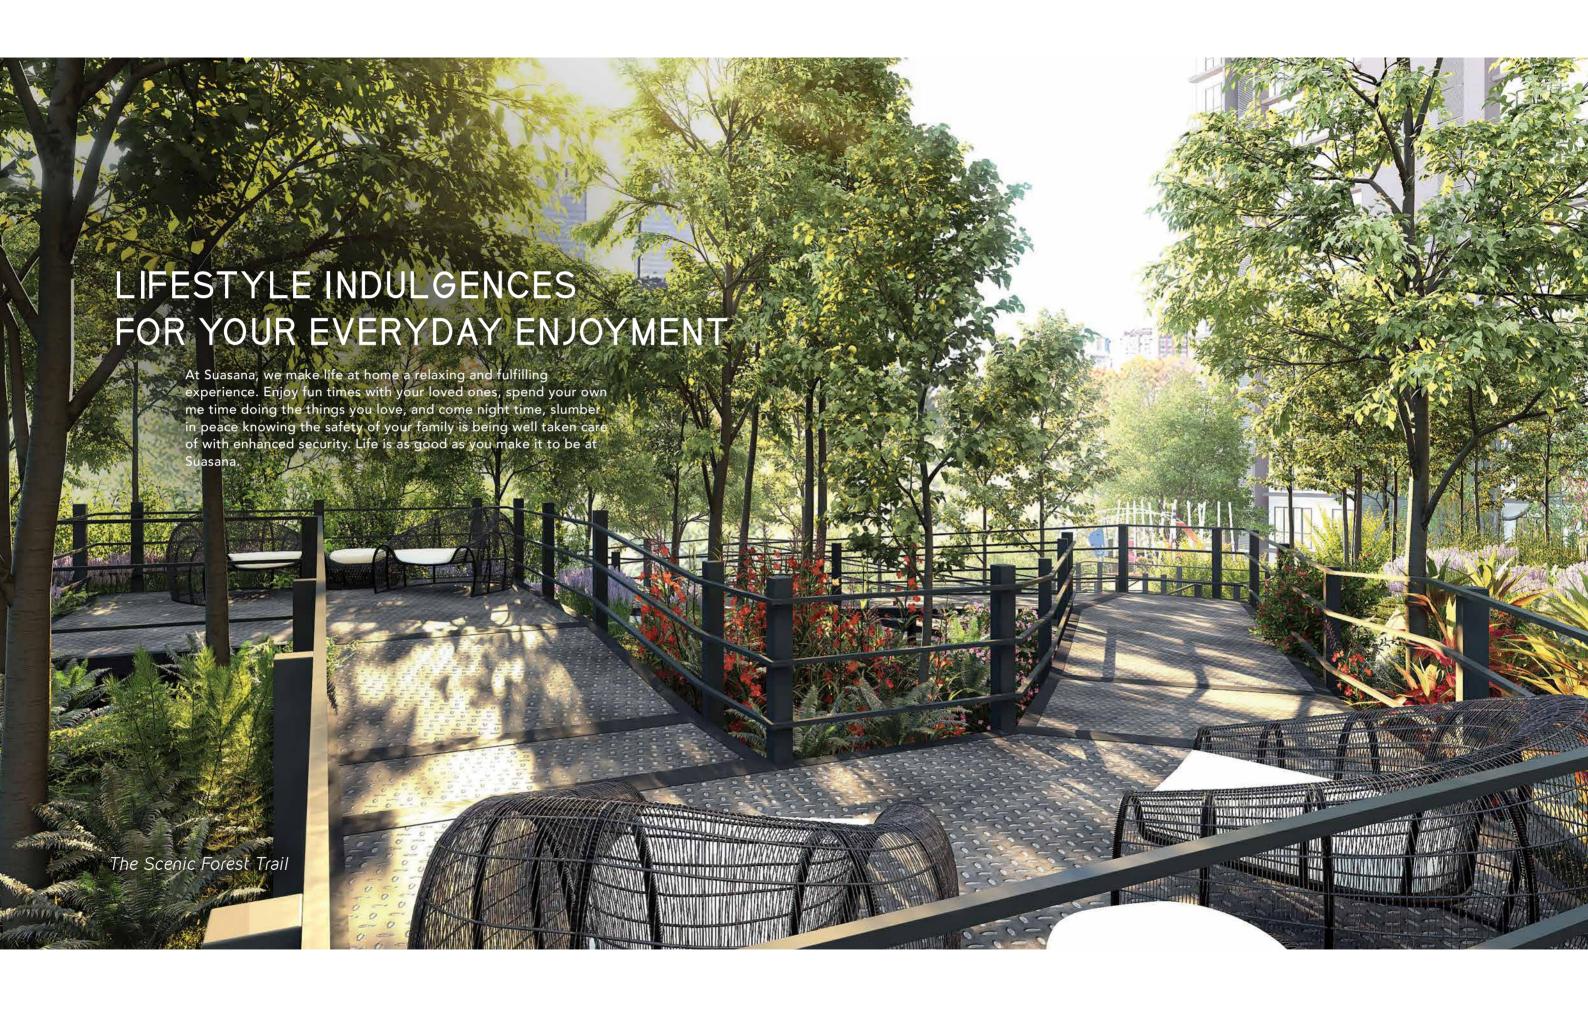

#### FACILITIES PLANS

Split Level Podium (7th Floor)

- 1 Living Box Garden
- ? Terrace Garden
- 3 Playground

Split Level Podium (8th Floor)

| 1 | Swimming Pool | 7  | Wading Pool    |
|---|---------------|----|----------------|
| 2 | Jacuzzi       | 8  | Terrace Garden |
| 3 | Dip Pool      | 9  | Entrance Lobby |
| 4 | Pool Deck     | 10 | BBQ Garden     |
| 5 | Pool Lounge   | 11 | Forest Trail   |
| 6 | Aqua Gym      | ı  |                |