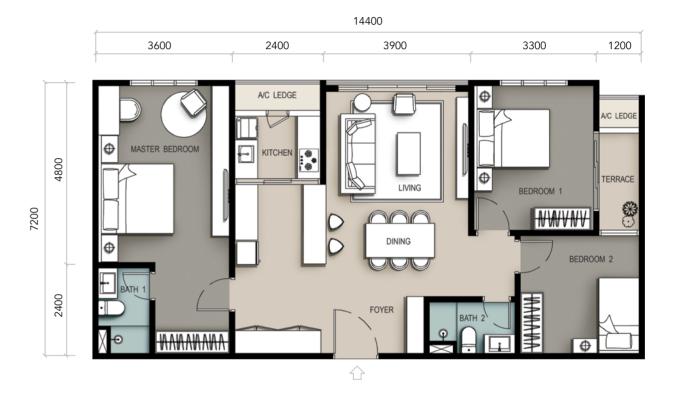

Yoga Garden

Type A chic and cosy at 926 sq ft

Type B charming and homey at 1,076 sq ft

Type C