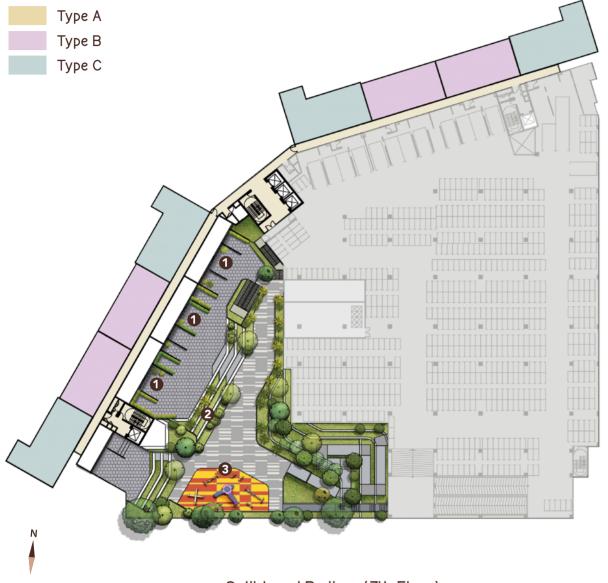

#### FACILITIES PLANS

Split Level Podium (7th Floor)

- 1 Living Box Garden
- ? Terrace Garden
- 3 Playground

Split Level Podium (8th Floor)

| 1 | Swimming Pool | 7  | Wading Pool    |
|---|---------------|----|----------------|
| 2 | Jacuzzi       | 8  | Terrace Garden |
| 3 | Dip Pool      | 9  | Entrance Lobby |
| 4 | Pool Deck     | 10 | BBQ Garden     |
| 5 | Pool Lounge   | 11 | Forest Trail   |
| 6 | Aqua Gym      | ı  |                |

Yoga Garden

Type A chic and cosy at 926 sq ft

Type B charming and homey at 1,076 sq ft

Type C