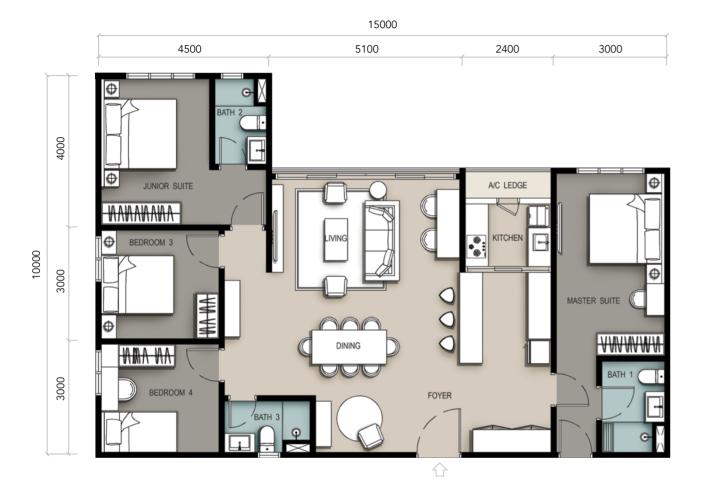

Yoga Garden

Type A chic and cosy at 926 sq ft

Type B charming and homey at 1,076 sq ft

Type C